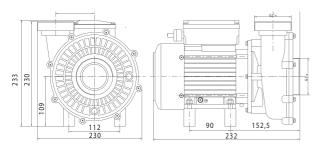

## **BOX DIMENSIONS:**

• 36 W x 26.5 H x 24 D cm

PHT 10 - 0.4 kW

PHT 20 - 1.1 kW

85

087

087

100