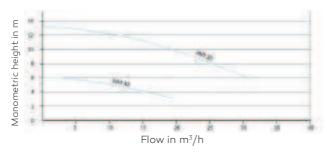

159

346

| Code<br>ACIS | Model           | Max current<br>(A) | Voltage     | Max power<br>P1 (W) | Weight<br>(kg) | Public price<br>(€ excl. tax) | Height (m)  3 4 5 6 7 8 9 10 11 12 13 14 15 16 17 |
|--------------|-----------------|--------------------|-------------|---------------------|----------------|-------------------------------|---------------------------------------------------|
| 600900       | PHT 10 - 0.4 kW | 2                  | 230V/50Hz   | 400                 | 10             | €540.00                       | 16 9 1                                            |
| 600901       | PHT 20 - 1.1 kW | 5                  | 230V/50Hz   | 1100                | 13             | €660.00                       | 30 28 26 22 20 16 12 2                            |
| 600904       | PHT 2 V         | 3 (low speed)      | - 230V/50Hz | 350                 | 18.5           | €1080.00                      | 15 3                                              |
|              |                 | 9 (high speed)     |             | 2000                |                |                               | 43 40 35 30 25 17 5                               |

Flow (m³/h)

\*Important: The DESJOYAUX® brand belongs to third party. It is only used to inform trade customers about the PHT pump's compatibility with this brand and its Desjoyaux® Block product. The use of the brand is not intended to suggest that the products described would be identical to the products and facilities marketed under the brand mentioned, or that there is a link between ACIS, the manufacturer of the PHT pump, and the owner of this brand. As a pumps manufacturer, ACIS guarantees that a replacement in accordance with the supplied mounting rules, does not affect previous performance.