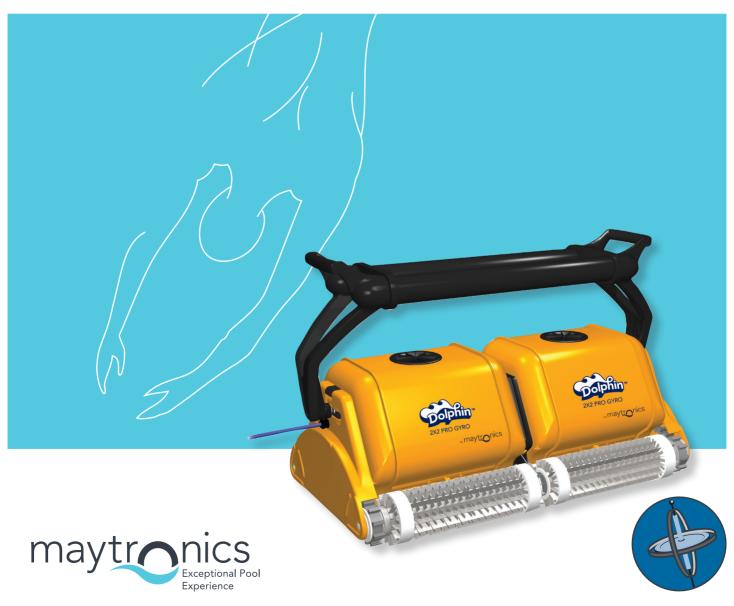

#### Dolphin 2x2 Pro Gyro

Ponga la potencia de dos robots a trabajar a la vez com este limpiador de alta prestación, totalmente automatizado, con acción de doble cepillado, alta capacidad dual, sistemas de filtrado ultra fino y un sofisticado giroscopio, limpia con experiencia todo el fondo de la pileta y las paredes con la máxima efectividad y eficiencia

Cepillado activo

Trepa paredes

CleverClean

Indicador de filtro en la alimentación

Unidad de control

Cable basculante evita que el cable se enrede

Sistema giroscopio de escaneo

Opciones de filtrado de nivel dual