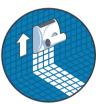

El sistema giroscópico único brinda un escaneo efectivo y preciso para una limpieza sistemática de toda la pileta.

Un sistema de escaneo Cleverclean garantiza completa cobertura y limpieza de la pileta.

Cepillado activo

Trepa paredes

CleverClean

Indicador de filtro en la alimentación

Unidad de control

Cable basculante evita que el cable se enrede

Sistema giroscopio de escaneo

Opciones de filtrado de nivel dual