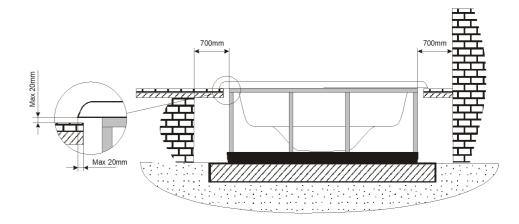

## WARNING:

It's essential to keep a minimum clearance access of **700mm** all around.

According to our policy of continuous improvement, dimensions, features or components of this product can be partially or completely changedwithout prior notice.