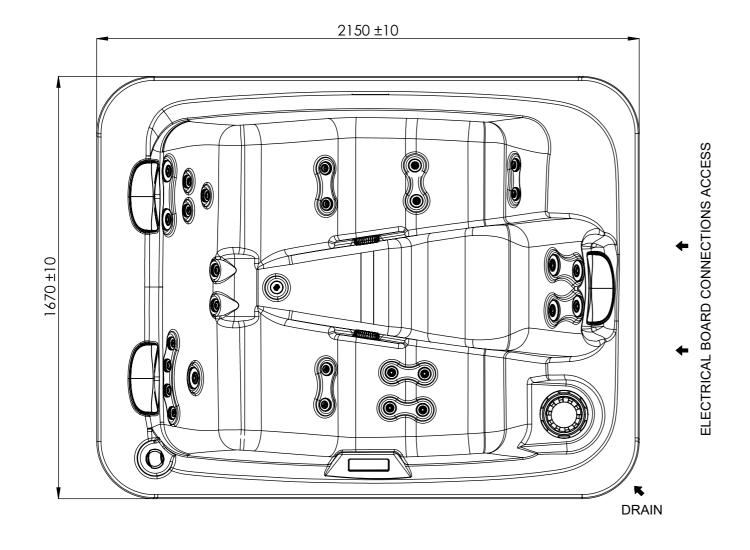

It's Customer responsibility to verify that this is the last version of the drawing

| Change No.                                                                                                                                                                          | Date                                                                                | Name     | Modification |               |       |      |                |
|-------------------------------------------------------------------------------------------------------------------------------------------------------------------------------------|-------------------------------------------------------------------------------------|----------|--------------|---------------|-------|------|----------------|
| Remarks                                                                                                                                                                             |                                                                                     |          |              | COMMERCIAL    |       |      |                |
| Dimensions in mm. General Tolerances +/- 10mm                                                                                                                                       |                                                                                     |          |              | COMMINICACIAL |       |      |                |
| Drawn                                                                                                                                                                               | 21/01/2020                                                                          | A.Miquel |              |               |       | Rev. | First Angle    |
| Checked                                                                                                                                                                             | 21/01/2020                                                                          | X.Codina | IDED         | CDA           |       |      | Projection     |
| Scale 1:15                                                                                                                                                                          | Scale 1:15         General Tolerance           Sheet 1/2         DIN 7168 ISO 2768g |          | IBERSPA      |               | 73076 | 00   | 4              |
| Sheet 1/2                                                                                                                                                                           |                                                                                     |          |              |               |       |      | <del>)</del> 7 |
| Property of IBERSPA S.L. Avda. Plà d'Urgell 2-8 25200 Cervera, Spain. Don't use without permission. Keep this information confidential and use it solely for the permitted purpose. |                                                                                     |          |              |               |       |      |                |