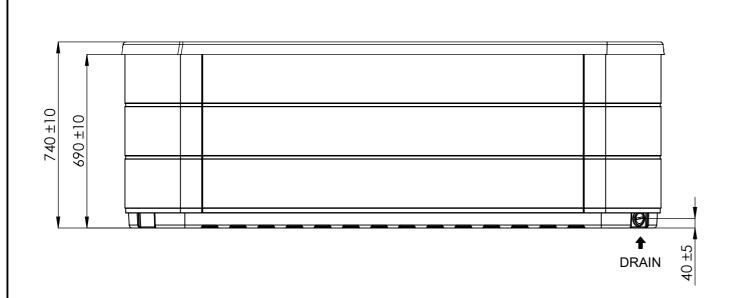

It's Customer responsibility to verify that this is the last version of the drawing

| Change No.                                                                                                                                                                          | Date                                                                                | Name     | Modification |               |       |      |                |
|-------------------------------------------------------------------------------------------------------------------------------------------------------------------------------------|-------------------------------------------------------------------------------------|----------|--------------|---------------|-------|------|----------------|
| Remarks                                                                                                                                                                             |                                                                                     |          |              | COMMERCIAL    |       |      |                |
| Dimensions in mm. General Tolerances +/- 10mm                                                                                                                                       |                                                                                     |          |              | COMMINICACIAL |       |      |                |
| Drawn                                                                                                                                                                               | 21/01/2020                                                                          | A.Miquel |              |               |       | Rev. | First Angle    |
| Checked                                                                                                                                                                             | 21/01/2020                                                                          | X.Codina | IDED         | CDA           |       |      | Projection     |
| Scale 1:15                                                                                                                                                                          | Scale 1:15         General Tolerance           Sheet 1/2         DIN 7168 ISO 2768g |          | IBERSPA      |               | 73076 | 00   | 4              |
| Sheet 1/2                                                                                                                                                                           |                                                                                     |          |              |               |       |      | <del>)</del> 7 |
| Property of IBERSPA S.L. Avda. Plà d'Urgell 2-8 25200 Cervera, Spain. Don't use without permission. Keep this information confidential and use it solely for the permitted purpose. |                                                                                     |          |              |               |       |      |                |